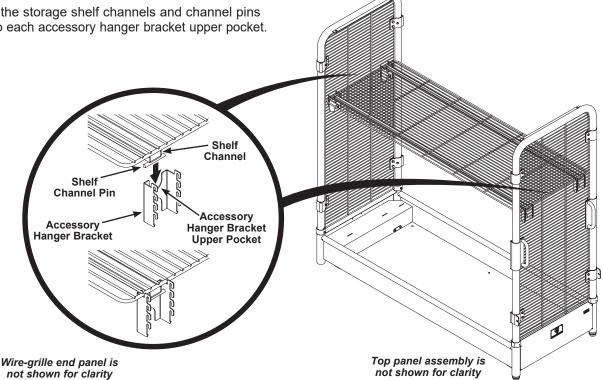

#### **NOTICE**

Installation of the 24" (610 mm) storage shelf and the 32" (813 mm) storage shelf is the same.

Two 24" (610 mm) storage shelves can be installed side-by-side on a 48" (1219 mm) cart.

- 1. Attach two accessory hanger brackets to each end frame wire-grille end panel.
  - Place the accessory hanger bracket hooks onto the wire-grille end panel horizontal wires.
  - Make sure that both accessory hanger brackets are at the same height.
- 2. Install the storage shelf.
  - a. Align the four storage shelf channels with the four accessory hanger brackets.
  - b. Adjust the location of the accessory hanger brackets as necessary.

#### NOTICE

Installation of the 24" (610 mm) storage shelf and the 32" (813 mm) storage shelf is the same.

Two 24" (610 mm) storage shelves can be installed side-by-side on a 48" (1219 mm) cart.

- 1. Attach two accessory hanger brackets to an end frame wire-grille end panel.
  - Place the accessory hanger bracket hooks onto the wire-grille end panel horizontal wires.
  - b. Make sure that both accessory hanger brackets are at the same height.
- 2. Attach two accessory hanger brackets to the cart divider at the same height as the brackets in step 1.
- 3. Install the storage shelf.
  - a. Align the four wire shelf channels with the four accessory hanger brackets.
  - b. Adjust the location of the accessory hanger brackets as necessary.
  - c. Fit the wire shelf channels and channel pins into each accessory hanger bracket upper pocket.