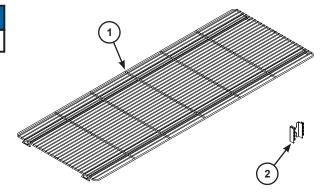

## 32" (813 mm) Full Length Storage Shelf

## NOTICE

Always specify the width when ordering a shelf.

| Item | Qty | Description                            |
|------|-----|----------------------------------------|
| 1    | 1   | 32" (813 mm) Full Length Storage Shelf |
| 2    | 4   | Accessory Hanger Bracket               |

#### 32" (813 mm) Half Length Storage Shelf

#### **NOTICE**

Always specify the width when ordering a shelf.

| Item | Qty | Description                            |
|------|-----|----------------------------------------|
| 1    | 1   | 32" (813 mm) Half Length Storage Shelf |
| 2    | 4   | Accessory Hanger Bracket               |