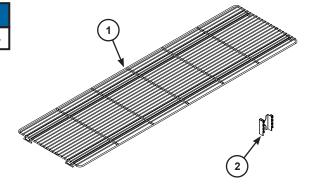

## 24" (610 mm) Full Length Storage Shelf

## **NOTICE**

Always specify the width when ordering a shelf.

| Item | Qty | Description                            |
|------|-----|----------------------------------------|
| 1    | 1   | 24" (610 mm) Full Length Storage Shelf |
| 2    | 4   | Accessory Hanger Bracket               |