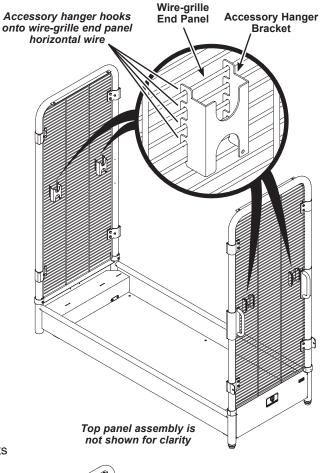

## Full Length Storage Shelf Installation

#### **NOTICE**

Installation of the 24" (610 mm) storage shelf and the 32" (813 mm) storage shelf is the same.

Two 24" (610 mm) storage shelves can be installed side-by-side on a 48" (1219 mm) cart.

- 1. Attach two accessory hanger brackets to each end frame wire-grille end panel.
  - Place the accessory hanger bracket hooks onto the wire-grille end panel horizontal wires.
  - Make sure that both accessory hanger brackets are at the same height.
- 2. Install the storage shelf.
  - a. Align the four storage shelf channels with the four accessory hanger brackets.
  - b. Adjust the location of the accessory hanger brackets as necessary.