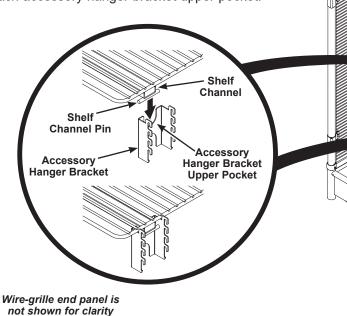

#### NOTICE

Installation of the 24" (610 mm) storage shelf and the 32" (813 mm) storage shelf is the same.

Two 24" (610 mm) storage shelves can be installed side-by-side on a 48" (1219 mm) cart.

- 1. Attach two accessory hanger brackets to an end frame wire-grille end panel.
  - Place the accessory hanger bracket hooks onto the wire-grille end panel horizontal wires.
  - b. Make sure that both accessory hanger brackets are at the same height.
- 2. Attach two accessory hanger brackets to the cart divider at the same height as the brackets in step 1.
- 3. Install the storage shelf.
  - a. Align the four wire shelf channels with the four accessory hanger brackets.
  - b. Adjust the location of the accessory hanger brackets as necessary.
  - c. Fit the wire shelf channels and channel pins into each accessory hanger bracket upper pocket.