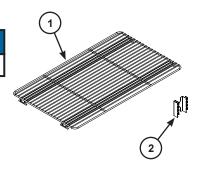

## 24" (610 mm) Half Length Storage Shelf

## **NOTICE**

Always specify the width when ordering a shelf.

| Item | Qty | Description                            |
|------|-----|----------------------------------------|
| 1    | 1   | 24" (610 mm) Half Length Storage Shelf |
| 2    | 4   | Accessory Hanger Bracket               |