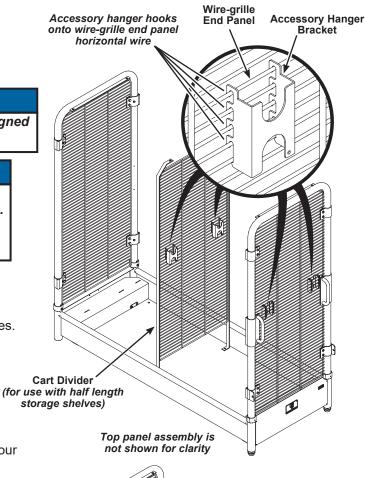

## Half Length Storage Shelf Installation

#### **NOTICE**

The half length storage shelf accessory is designed to be used with the grille divider accessory.

#### NOTICE

Installation of the 24" (610 mm) storage shelf and the 32" (813 mm) storage shelf is the same.

Two 24" (610 mm) storage shelves can be installed side-by-side on a 48" (1219 mm) cart.

- 1. Attach two accessory hanger brackets to an end frame wire-grille end panel.
  - Place the accessory hanger bracket hooks onto the wire-grille end panel horizontal wires.
  - b. Make sure that both accessory hanger brackets are at the same height.
- 2. Attach two accessory hanger brackets to the cart divider at the same height as the brackets in step 1.
- 3. Install the storage shelf.
  - a. Align the four wire shelf channels with the four accessory hanger brackets.
  - b. Adjust the location of the accessory hanger brackets as necessary.
  - c. Fit the wire shelf channels and channel pins into each accessory hanger bracket upper pocket.