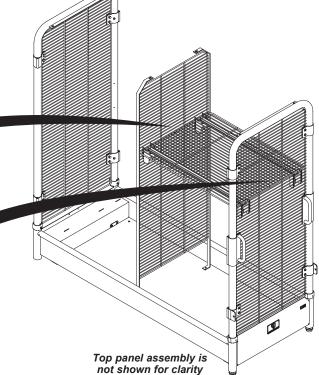

## Full Length Storage Shelf Installation

#### **NOTICE**

Installation of the 24" (610 mm) storage shelf and the 32" (813 mm) storage shelf is the same.

Two 24" (610 mm) storage shelves can be installed side-by-side on a 48" (1219 mm) cart.

- 1. Attach two accessory hanger brackets to each end frame wire-grille end panel.
  - Place the accessory hanger bracket hooks onto the wire-grille end panel horizontal wires.
  - Make sure that both accessory hanger brackets are at the same height.
- 2. Install the storage shelf.
  - a. Align the four storage shelf channels with the four accessory hanger brackets.
  - b. Adjust the location of the accessory hanger brackets as necessary.

## Half Length Storage Shelf Installation

#### NOTICE

Installation of the 24" (610 mm) storage shelf and the 32" (813 mm) storage shelf is the same.

Two 24" (610 mm) storage shelves can be installed side-by-side on a 48" (1219 mm) cart.

- 1. Attach two accessory hanger brackets to an end frame wire-grille end panel.
  - Place the accessory hanger bracket hooks onto the wire-grille end panel horizontal wires.
  - b. Make sure that both accessory hanger brackets are at the same height.
- 2. Attach two accessory hanger brackets to the cart divider at the same height as the brackets in step 1.
- 3. Install the storage shelf.
  - a. Align the four wire shelf channels with the four accessory hanger brackets.
  - b. Adjust the location of the accessory hanger brackets as necessary.
  - c. Fit the wire shelf channels and channel pins into each accessory hanger bracket upper pocket.