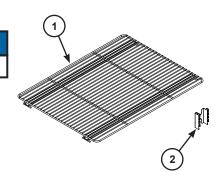

## 24" (610 mm) Full Length Storage Shelf

## **NOTICE**

Always specify the width when ordering a shelf.

| Item | Qty | Description                            |
|------|-----|----------------------------------------|
| 1    | 1   | 24" (610 mm) Full Length Storage Shelf |
| 2    | 4   | Accessory Hanger Bracket               |